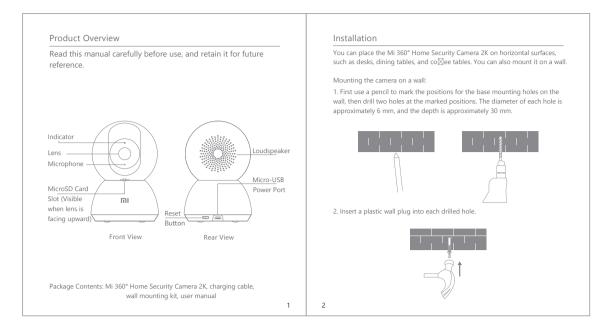

| Mi 360° Home Security Camera 2K User Manual |    |
|---------------------------------------------|----|
|                                             | וח |