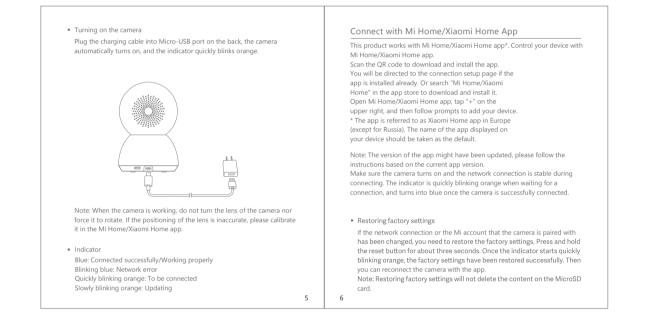

| Mi 360° Home Security Camera 2K User Manual |    |
|---------------------------------------------|----|
|                                             | וח |