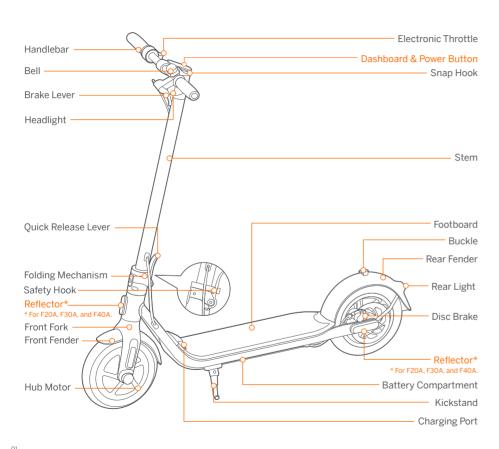

EN The manufacturer reserves the right to make changes to the product, release firmware updates, and update this manual at any time. Visit www.segway.com or check the Segway-Ninebot app to download the latest user materials. You must install the app, activate your KickScooter, and obtain the latest updates and safety instructions.

**Ninebot KickScooter** 

Product Manual

The pictures shown are for illustration purposes only. The actual product may vary.





## Diagram



## Dashboard & Power Button



Power Button: Press the button to turn the KickScooter on and press, and hold the button for 3 seconds to turn the scooter off. When the KickScooter is on, press the button to turn on/off the headlight and the rear light, and press twice to switch between the speed modes.

Speedometer: Display the current speed of the scooter, as well as to display error codes.

Speed Mode: Three modes available.

| Mode Model               | F20A               | F30                | F30A               | F40                | F40A               |
|--------------------------|--------------------|--------------------|--------------------|--------------------|--------------------|
| ECO (Energy saving mode) | 15 km/h (9.3 mph)  |
| D (Standard mode)        | 25 km/h (15.5 mph)