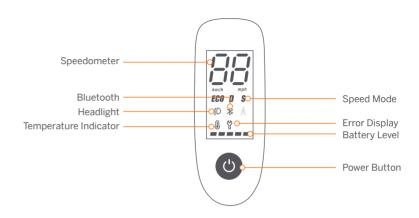

## Dashboard & Power Button

Power Button: Press the button to turn the KickScooter on and press, and hold the button for 3 seconds to turn the scooter off. When the KickScooter is on, press the button to turn on/off the headlight and the rear light, and press twice to switch between the speed modes.

Speedometer: Display the current speed of the scooter, as well as to display error codes.

Speed Mode: Three modes available.

| Mode Model               | F20A               | F30                | F30A               | F40                | F40A               |
|--------------------------|--------------------|--------------------|--------------------|--------------------|--------------------|
| ECO (Energy saving mode) | 15 km/h (9.3 mph)  |
| D (Standard mode)        | 25 km/h (15.5 mph) | 25 km/h (15.5 mph) | 25 km/h (15.5 mph) | 30 km/h (18.6 mph) | 25 km/h (15.5 mph) |
| S (Sport mode)           | 25 km/h (15.5 mph) | 25 km/h (15.5 mph) | 25 km/h (15.5 mph) | 30 km/h (18.6 mph) | 25 km/h (15.5 mph) |

Error: The wrench icon indicates that the scooter has detected an error.

Temperature Indicator: The thermometer icon always on indicates that the battery temperature has reached 122°F (50°C) or is below 32°F (0°C)

\* At this point, the vehicle cannot accelerate normally and may not be charged. Do not use it until the temperature is lowered to normal range.

Bluetooth: The icon indicates that the scooter has been successfully connected to the mobile device.

Battery Level: The total battery level equals to 5 bars.

\* The battery power is very low when the first battery bar is red. Please charge your KickScooter immediately.

01 02