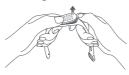

Remove the wristband from your wrist, hold on to each end and pull on the wristband until you see a small gap between the fitness tracker and the wristband. Use your finger to pop the fitness tracker out of its slot from the front side of the wristband.