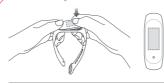

## Installing the Fitness Tracker

- 1. Insert one end of the fitness tracker into the slot from the front of the wristband.

  2. Press down on the other end with your thumb to push the fitness tracker into the slot completely.
- Removing the Fitness Tracker